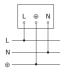

dual segments | Yes                      |
| Electronic scalability                        | No                       |

| Basic light level function | No                             |
|----------------------------|--------------------------------|
| Output                     | 42,6 W                         |
| Colour Rendering Index CRI | = 80                           |
| Optimum mounting height    | 2 m                            |
| Detection angle            | 180 °                          |
| Product category           | Sensor-switched LED floodlight |

## Sensor-switched LED floodlight

# **XLED ONE XL S**

white EAN 4007841 065270 Article number 065270



#### **Detection Zone**



Possible mounting height: 1,80 m - 3,00 m

Orange: radial Black: tangential

## Circuit diagram



#### **Dimension Drawing**