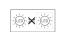

#### **Detection Zone**

Possible mounting height: 1,80 m - 3,00 m

Orange: radial Black: tangential