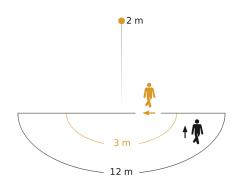

#### **Detection Zone**

Possible mounting height: 1,80 m - 3,00 m

Orange: radial Black: tangential