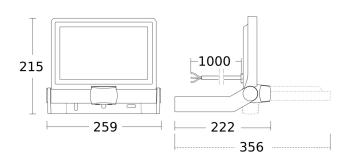

#### **Dimension Drawing**

### **Technical specifications**

| Dimensions (L x W x H)  | 222 x 259 x 215 mm             |
|-------------------------|--------------------------------|
| With lamp               | Yes, STEINEL LED system        |
| With motion detector    | Yes                            |
| Manufacturer's Warranty | 3 years                        |
| Settings via            | Potentiometers                 |
| Version                 | white                          |
| PU1, EAN                | 4007841065270                  |
| Application, place      | Outdoors                       |
| Application, room       | outdoors, courtyard & driveway |
| Installation site       | wall, ceiling                  |
| Installation            | Wall, Ceiling, Surface wiring  |
| Impact resistance       | IK03                           |
| IP-rating               | IP44                           |
| Protection class        | I                              |
| Ambient temperature     | from -20 up to 40 °C           |
| Housing material        | Aluminium                      |
| Cover material          | Glass transparent              |
|                         |                                |