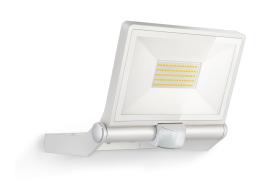

#### Sensor-switched LED floodlight

# **XLED ONE XL S**

EAN 4007841 065270 Article number 065270

180° vertical

long life LED 50.000 h

3000K warm-white

max. Ø 12 m

180° vertical

Control gear not exchangeable

### **Function description**

Powerful illumination. Effective protection. The XLED ONE XL S wall and ceiling spot can be tilted through 180° and illuminates its surroundings with day-bright light. In numbers: 3000 K and 4200 lm from 42,6 W. With infrared sensor, 180° angle of coverage, 12 m reach, twilight setting (2-2000 lux) as well as time setting (8 s to 35 min). Protection class: IP44.